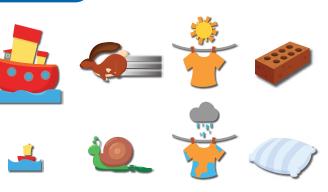

Unit

80 100 10 20 30 40 50 90 60 70

Adjectives Let's learn the new adjectives.

Sight Words Let's read the words.

> I you a can can't

this that is am has

Unit Topic Let's ask and answer the questions below.

## **Questions**

- 1) What is this?
- What is that?
- What is it?
- What are these?
- What are those?
- 6 What are they?

## Answers

This is

That is

It is

These are

Those are

They are